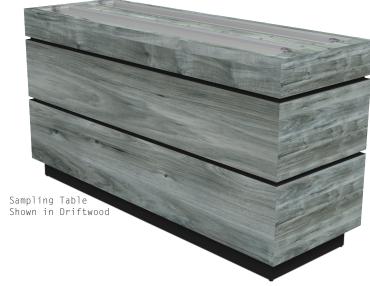

#### Cannabis Sampling Bars

A safe and secure way of displaying product. Sampling Bars allow product to be professional displayed while also keeping it securely stored.

- Available in High Pressure Laminate or Thermally Fused Laminate Finish
- Tempered Glass
- LED Lighting
- Heavy Duty Hardware & Locks (Keyed-Alike)
- MDF & Particle Board Substrates
- Retractable Security Tethers