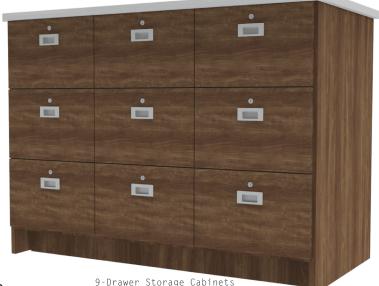

#### Cannabis Storage Cabinets

Our locking cabinets are perfect for a workspace behind your sales counter. All sizes and specifications are designed to the your needs. Choose a Solid Surface or HPL countertop, number of drawers, color and design that suit your dispensary style. Keyed-alike locking drawers and doors offer plenty of secure back stock storage.