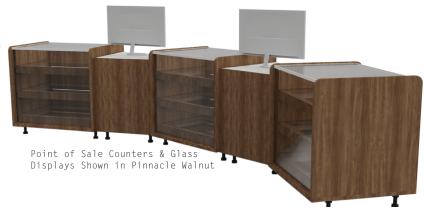

#### Point of Sale Counters

Point of Sale Counter with plenty of space for scales, printers, monitors, wiring or registers. This can be a stand-alone or a combined POS/cannabis display all in one.

- Available in High Pressure Laminate or Thermally Fused Laminate Finish
- Tempered Glass
- LED Lighting
- Heavy Duty Hardware & Locks (Keyed-Alike)
- MDF & Particle Board Substrates
- Brushed Aluminum Hardware Framing
- HPL or Solid Surface Tops

Shown in Pinnacle Walnut