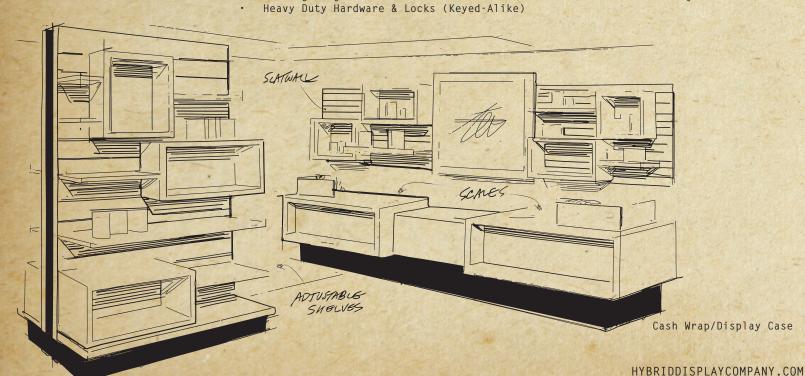

#### SLATWALL DISPLAY UNITS

Display Units are standalone fixtures that can be moved around your store. Made of slatwall, pegboard or laminated board they have countless options to display your merchandise. H-units, spinners and custom configurations are available in multiple sizes and finishes with numerous options.

#### SLATWALL PANELS

Slatwall is used for wall coverings or display fixtures. Slatwall panels have horizontal grooves that accept a variety of shelves, hooks, baskets and hangers to display all your merchandise. Whether you have jars, oils, bottles, hats or t-shirts, this is the perfect panel. We offer a variety of solid colors, classic wood grains and rustic wood grains.

#### POINT OF SALE COUNTERS

Point of Sale Counters are the customer's point of purchase and the central point of interaction in your store. A well-designed POS Counter creates an attractive yet functional work area to complete transactions and establish a branding landmark for your store. Our POS Counters are available in standard sizes or they can be custom designed to your shop.