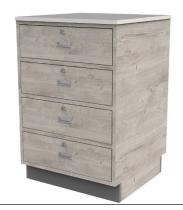

#### STORAGE CABINETS

Our locking cabinets are perfect for a workspace behind your sales counter. All sizes and specifications are designed to your needs. Choose a Solid Surface or HPL countertop, number of drawers, color and design that suit your shop style. Keyed-alike locking drawers and doors offer plenty of secure back stock storage.