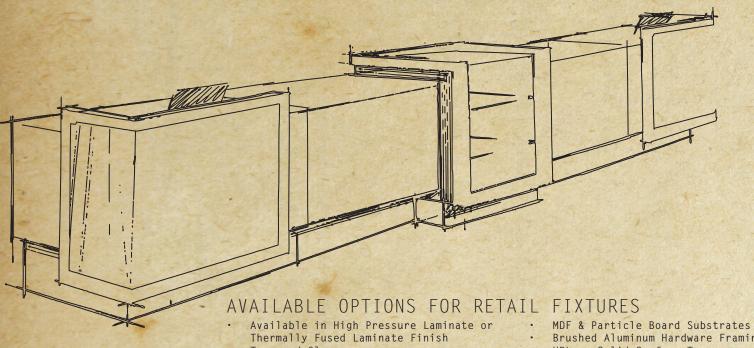

### RETAIL DISPLAY FIXTURES

#### POINT OF SALE COUNTERS

Point of Sale Counters are the customer's point of purchase and the central point of interaction in your store. A well-designed POS Counter creates an attractive yet functional work area to complete transactions and establish a branding landmark for your store. Our POS Counters are available in standard sizes or they can be custom designed to your shop.

#### STORAGE CABINETS

Our locking cabinets are perfect for a workspace behind your sales counter. All sizes and specifications are designed to your needs. Choose a Solid Surface or HPL countertop, number of drawers, color and design that suit your shop style. Keyed-alike locking drawers and doors offer plenty of secure back stock storage.

#### GLASS DISPLAY

Glass Displays utilize clear tempered glass combined with LED lighting to create an attractive, eye-catching shopping experience. Keyed-alike locks combined with easy access slides allow for security and convenience. Built in many sizes and shapes to fit your retail space.