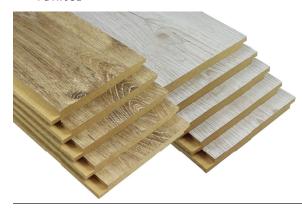

#### SLATWALL PANELS

Slatwall is used for wall coverings or display fixtures. Slatwall panels have horizontal grooves that accept a variety of shelves, hooks, baskets and hangers to display all your merchandise. Whether you have jars, oils, bottles, hats or t-shirts, this is the perfect panel. We offer a variety of solid colors, classic wood grains and rustic wood grains.

- 4' x 8' 5' x 8' standard panels
- 24" H x 48" L 2 packs (available in stock colors)
- 3" 0C & 6" 0C grooves
- Long & short direction
- Custom edge finishes
- Custom fabricationDigitally printed
- Laminated
- Painted