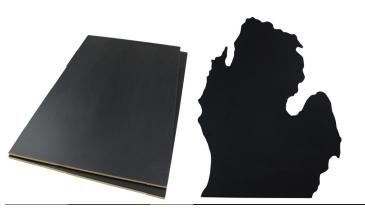

#### CHALKBOARD

Chalkboard panels are perfect for menu boards to list new products, pricing, specials or used as custom signage. Our chalkboard is 100% water based paint on an MDF core. Lightweight and easy to hang, our chalkboard can come in custom colors and be cut to size or an amazing shape. Large 4' x 8' panels are available to cover an entire wall, behind a counter or bar.