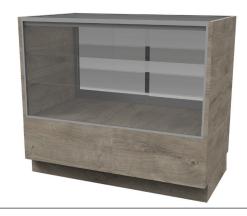

#### GLASS DISPLAY

Glass Displays utilize clear tempered glass combined with LED lighting to create an attractive, eye-catching shopping experience. Keyed-alike locks combined with easy access slides allow for security and convenience. Built in many sizes and shapes to fit your retail space.