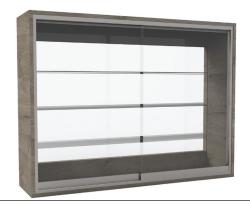

#### GLASS WALL DISPLAY CABINET

Our tempered Glass Wall Display Cabinets are often placed above the Cannabis Storage Cabinet. Keyed-alike locks keep the product secure, yet easily accessible.