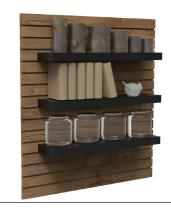

#### SLATWALL PANELS

Slatwall is used for wall coverings or display fixtures. Slatwall panels have horizontal grooves that accept a variety of shelves, hooks, baskets and hangers to display all your merchandise. Whether you have jars, oils, bottles, hats or t-shirts, this is the perfect panel. We offer a variety of solid colors, classic wood grains and rustic wood grains.

#### SLATWALL DISPLAY UNITS

Display Units are standalone fixtures that can be moved around your store. Made of slatwall, pegboard or laminated board they have countless options to display your merchandise. H-units, spinners and custom configurations are available in multiple sizes and finishes with numerous options.