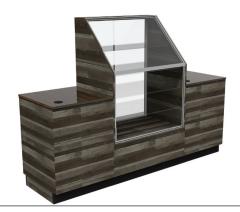

#### POINT OF SALE COUNTERS

Point of Sale Counters are the customer's point of purchase and the central point of interaction in your store. A well-designed POS Counter creates an attractive yet functional work area to complete transactions and establish a branding landmark for your store. Our POS Counters are available in standard sizes or they can be custom designed to your shop.

#### GLASS DISPLAY

Glass Displays utilize clear tempered glass combined with LED lighting to create an attractive, eye-catching shopping experience. Keyed-alike locks combined with easy access slides allow for security and convenience. Built in many sizes and shapes to fit your retail space.