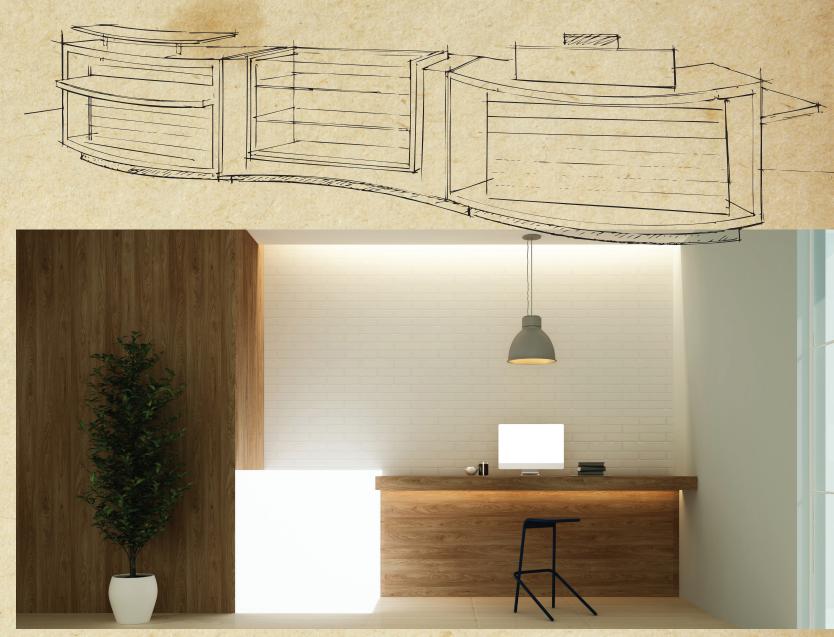

#### POINT OF SALE COUNTERS

Point of Sale Counters are the customer's point of purchase and the central point of interaction in your store. A well-designed POS Counter creates an attractive yet functional work area to complete transactions and establish a branding landmark for your store. Our POS Counters are available in standard sizes or they can be custom designed to your shop.