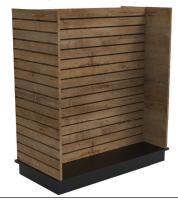

#### SLATWALL DISPLAY UNITS

Display Units are standalone fixtures that can be moved around your store. Made of slatwall, pegboard or laminated board they have countless options to display your merchandise. H-units, spinners and custom configurations are available in multiple sizes and finishes with numerous options.

#### SLATWALL PANELS

Slatwall is used for wall coverings or display fixtures. Slatwall panels have horizontal grooves that accept a variety of shelves, hooks, baskets and hangers to display all your merchandise. Whether you have jars, oils, bottles, hats or t-shirts, this is the perfect panel. We offer a variety of solid colors, classic wood grains and rustic wood grains.